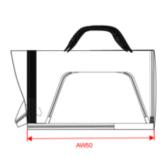

## Dimensions (cm)

| Measurements in cm          | One size |  |  |
|-----------------------------|----------|--|--|
| AS14 - Back height          | 50.00    |  |  |
| AU09 - Depth of bottom part | 29.00    |  |  |
| AU12 - Total height         | 27.00    |  |  |
| AW50 - Total lenght         | 50.00    |  |  |