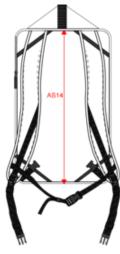

## Dimensions (cm)

| Measurements in cm          | One size |  |  |
|-----------------------------|----------|--|--|
| AS14 - Back height          | 50.00    |  |  |
| AU09 - Depth of bottom part | 29.00    |  |  |
| AU12 - Total height         | 27.00    |  |  |
| AW50 - Total lenght         | 50.00    |  |  |