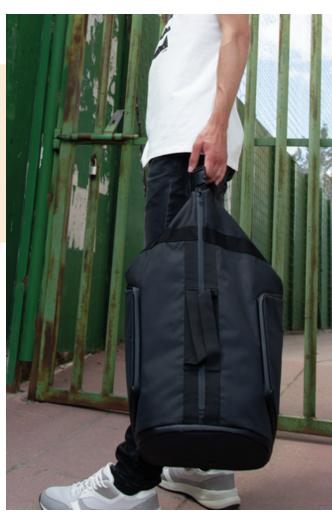

# Travel backpack with quilted back and laptop compartment

- Multiple clever openings, compartments and finishes.
- Padded back to fit and protect up to 18-inch laptops.
- The padded straps can be stored when not in use.

100% polyester. Large polyester travel bag. Waterproof zip fastening, opening at the top with two-way zip fastening and handles to carry it like a duffel bag. Vertical opening with compression band to use as a vertical handle. Flat bottom opening with inner bag for shoes or to separate worn clothing. Air holes at the bottom. Large, 100% customisable twin side pockets. Padded rear compartment for a laptop measuring up to 18". Padded straps to carry the bag like a backpack. When the straps are not in use, they can be hidden in the pocket provided.