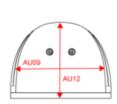

## Dimensions (cm)

| Measurements in cm          | One size |  |  |
|-----------------------------|----------|--|--|
| AS14 - Back height          | 50.00    |  |  |
| AU09 - Depth of bottom part | 29.00    |  |  |
| AU12 - Total height         | 27.00    |  |  |
| AW50 - Total lenght         | 50.00    |  |  |